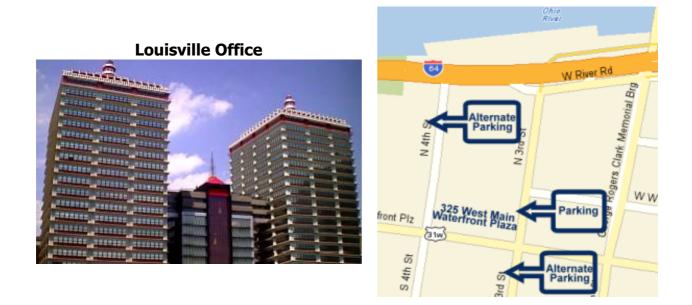

## Driving Directions Mountjoy & Bressler

- 1. Take Interstate 64 westbound to Louisville. If you are coming from Covington, Interstate 71 will merge with 64 just before coming into downtown Louisville. Follow the westbound signs that lead to St. Louis.
- 2. The 3rd street exit is just past the Interstate 65 interchange. Take the second lane instead of the far right lane at that exit and you'll be able to go straight across at the traffic light at the bottom of the offramp.
- 3. The first garage entrance is for monthly parkers that have passes. The second entrance includes public parking. If this entrance is closed it may be open on the opposite side of the building on fourth street.
- 4. We occupy the 22nd and 23rd floor of the west tower, the tower closest to fourth street and the Galt House Hotel. The main lobby is on the 23rd floor.